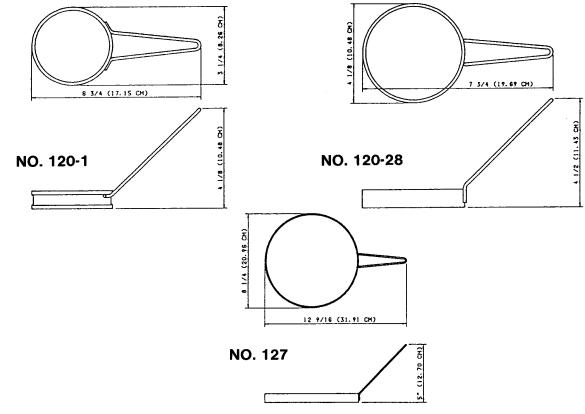

### **DIMENSIONS**

| MODEL<br>NUMBER | LENGTH<br>IN. (CM)                    | OVERALL<br>HEIGHT<br>IN. (CM)         | WIDTH/<br>DIAMETER<br>IN. (CM) | RING<br>HEIGHT<br>IN. (CM)        | SHIPPING<br>WT.<br>LB. (KG.) |
|-----------------|---------------------------------------|---------------------------------------|--------------------------------|-----------------------------------|------------------------------|
| 120-1           | $6^3/_4$ (17.15)                      | 4 <sup>1</sup> / <sub>8</sub> (10.48) | 31/4 (8.26)                    | <sup>3</sup> / <sub>4</sub> (1.9) | 1 (.45)                      |
| 120-28          | 7 <sup>3</sup> / <sub>4</sub> (19.69) | 4 <sup>1</sup> / <sub>2</sub> (11.43) | 41/8 (10.48)                   | 3/4 (1.9)                         | 1 (.45)                      |
| 127             | 129/16 (31.91)                        | 5 (12.70)                             | 81/4 (20.96)                   | <sup>3</sup> / <sub>4</sub> (1.9) | 1 (.45)                      |

#### **ORDERING INFORMATION**

| MODEL  | DESCRIPTION                                           |
|--------|-------------------------------------------------------|
| 120-1  | Single Egg Ring 3" Diameter (7.62 cm) with Handle     |
| 120-28 | Single Egg Ring 3-3/4" Diameter (9.53 cm) with Handle |
| 127    | Omelet Ring 8" Diameter (20.32 cm) with Handle        |